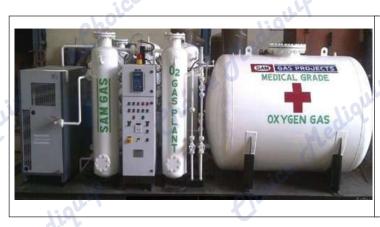

#### **PSA Oxygen Generator Plant**

In association with SAM GAS PROJECTS PVT LTD. We provide Medical Grade Oxygen Generators with PSA (Pressure Swing Adsorption) technology.

oice

**PSA Oxygen Generator Plant** 

PSA Oxygen Generator Plant With Booster For Cylinder Filling

#### Oxygen Gas Plant with Filling Station

• Oxygen Gas Plant for Industrial & Medical Plant are available with oxygen cylinder filling system.