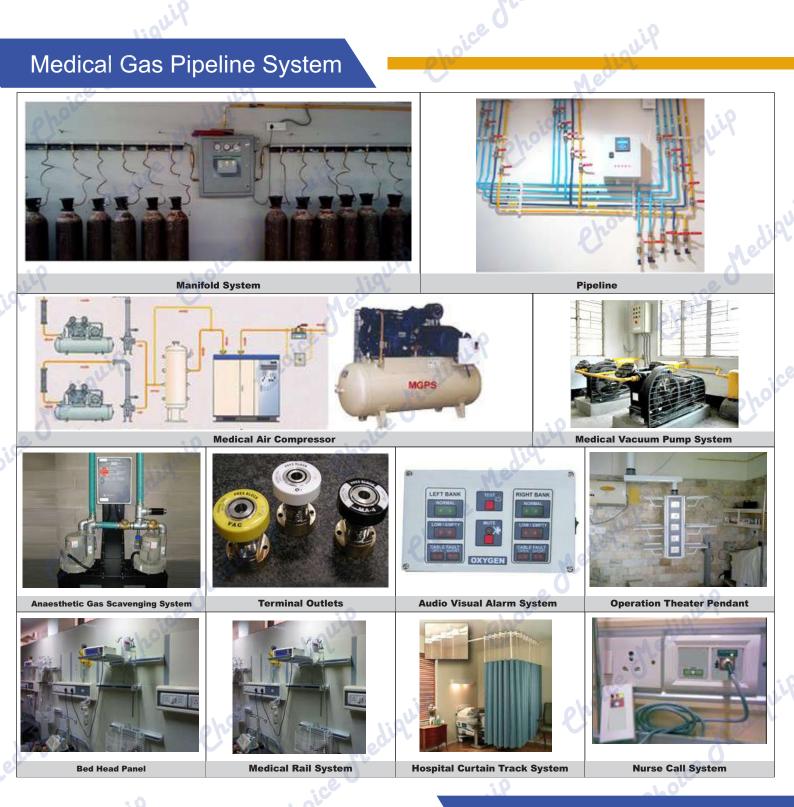

#### **OUR OFFERS**

- Design, Supply, Installation, Testing and Commissioning of Central Medical Gas Pipeline System with all accessories and basic systems.
- Bed Head Panels(Vertical & Horizontal) with/without Medi-Rail System. Choice Mediquip
- Rigid/Swivel/Single Arm/Double Arm Pendants for OT/ICU.
- Area Alarm Panel/Master Alarm Panel for Medical Gases.
- Hospital Track Curtain System
- Nurse Call System.