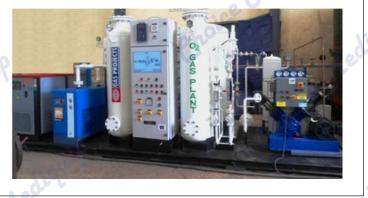

#### **PSA Oxygen Generator Plant**

In association with SAM GAS PROJECTS PVT LTD. We provide Medical Grade Oxygen Generators with PSA (Pressure Swing Adsorption) technology.

oice

**PSA Oxygen Generator Plant** 

#### **Salient Features**

- Full Automation : All systems are designed for un-attended operation and automatic Oxygen demand adjustment.
- Lower Space Requirement : The design and Instrumentation makes the plant size very compact, assembly on skids, prefabricated and supplied from factory.
- Fast Start-up : Start-up time is only 5 minutes to get desired Oxygen purity. So these units can be switched ON & OFF as per Oxygen demand changes
- **High Reliability** : Very reliable for continuous and steady operation with constant Oxygen purity. Plant availability time is better than 99% always.
- High Reliability : Expected Molecular Zeolite sieves life is around 10 years

#### Product Range

Our Oxygen Generator plants range includes models supplying from 3M<sup>3</sup>/Hr to 60M<sup>3</sup>/HR (70LPM to 1000LPM). In addition, We can also customised and supply the system to suit and meet your needs based on your specified capacity environment.