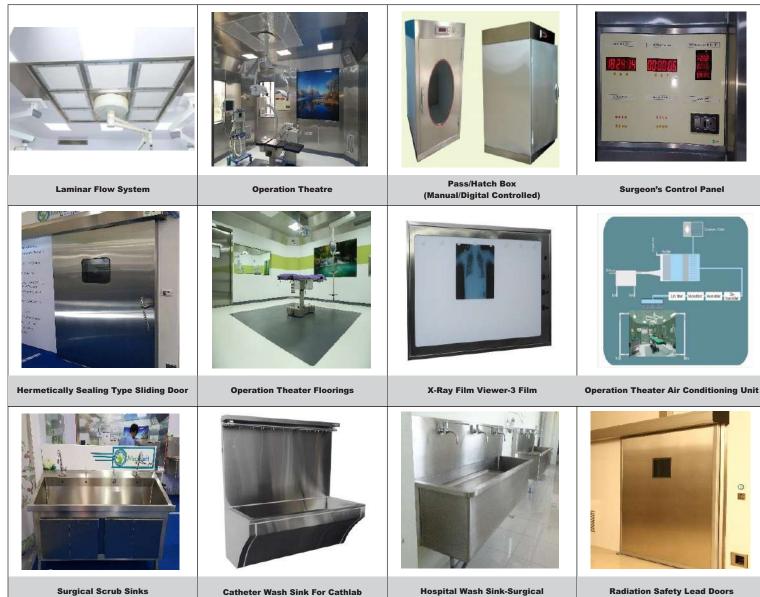

### Modular OT

- We provide Total engineering solution for Operation Theatres, to achieve zero bacteria sterile environment. Our Stainless-Steel Operation theatres with Ultra Clean Laminar Air Flow System confirm all global standards, meeting all engineering architectural and clinical requirements, and flexible enough to accomodate future incorporation of modern equipment in a theatre complex.
- Laminar Air flow system is so designed to maintain accuracy in environmental air parameters. All the built-in facilities are accessible from outside the theatre, and thereby avoid the need of disturbing clean areas during routine maintenance.
- In addition to that, we focus in finding innovative solutions for all engineering as well as environmental challenges in Surgical Clean rooms in highest quality standards.
- We have a team of highly competent and experienced engineers and technicians to deliver the best equipment with most efficient and friendly after sales service.
- We assure you to complete the given project with dedication, commitment and reliability by our well experienced engineers !

Surgical Scrub Sinks

**Hospital Wash Sink-Surgical** 